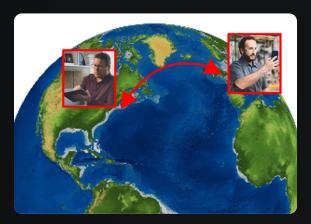

## **MREG Overview**

**Mixed Reality Expert Guidance (MREG)** is an augmented reality (AR) enhanced secure remote video support tool connecting field technicians to Subject Matter Experts. MREG significantly reduces work execution time by providing guidance from experienced workers on demand and avoiding workers leaving work sites to resolve issues.

**Provides real-time access** to remote experts, reducing the need for on-site visits and saving time and costs associated with dispatching technicians to the field.

**Enables remote technicians to see** the issue firsthand through
AR technology, allowing for precise guidance and faster issue resolution.