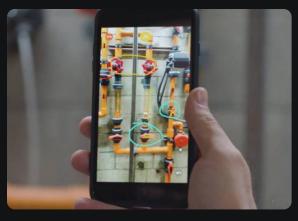

**Provides real-time access** to remote experts, reducing the need for on-site visits and saving time and costs associated with dispatching technicians to the field.

**Enables remote technicians to see** the issue firsthand through
AR technology, allowing for precise guidance and faster issue resolution.

Enhances communication between remote technicians and onsite personnel through the overlay of digital information onto the physical environment, improving accuracy and clarity of instructions.

Improves customer satisfaction, efficiency, and productivity by providing faster, more accurate solutions to technical issues.