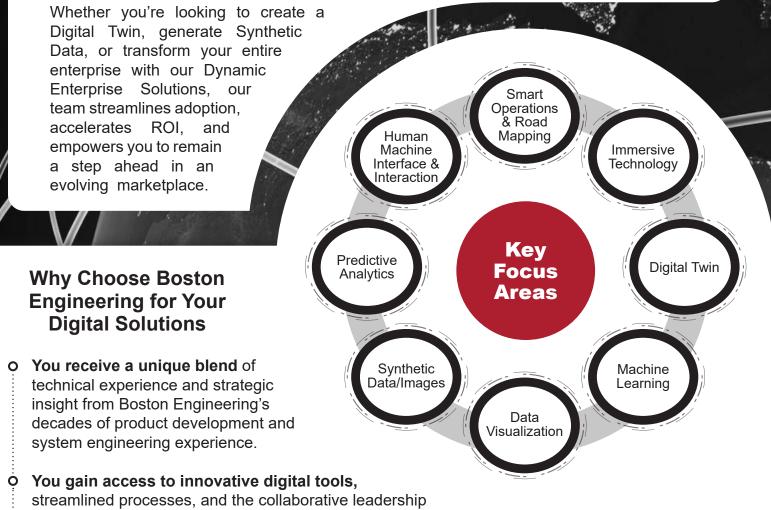

### **Boston Engineering: Digital Solutions for a Changing World**

Empower your organization to build for the future by leveraging cutting-edge digital tools and technologies. The below focus areas reflect the next generation of innovative digital solutions – enabling you to enhance performance, boost profitability, and stay ahead of your competition.

#### **Smart Operations**

A Smart Operations framework integrates data-driven insights with strategic planning to optimize workflows, reduce costs, and achieve measurable results. Chart and implement a clear, actionable roadmap to guide your digital journey and reimagine the way you operate.

#### **Digital Twin**

A Digital Twin is a virtual mirror of your physical product or system, enabling you to simulate performance, predict maintenance needs, and identify process improvements in real-time. Harness this powerful technology to sharpen your competitive edge and drive continuous innovation.

#### **Immersive Technology**

By overlaying digital insights onto realworld settings or creating highly engaging simulations, immersive solutions empower you to streamline collaboration, accelerate training, and spark new levels of innovation.

#### HMII

Bridge the gap between users and machines with streamlined interfaces. HMII solutions prioritize user-centric design and intuitive functionality, which enables your teams to easily navigate complex systems, collaborate effectively, and unlock the full potential of your digital investments.

#### **Data Visualization**

Turn complex data sets into clear, compelling visuals. Through interactive dashboards, realtime analytics, and intuitive reporting tools, Data Visualization solutions help your team gain the clarity needed to confidently move forward and seize new opportunities.

#### Synthetic Data/Images

Overcome data limitations and protect sensitive information by generating artificial datasets that mimic real-world scenarios. Synthetic data accelerates development cycles, broadens test coverage, and ensures privacy compliance — enabling safe, efficient R&D and machine learning initiatives.

#### **Predictive Analytics**

See 1 19 species and

Use predictive algorithms to spot trends, forecast risks, and reveal emerging possibilities. By anticipating issues before they arise, your organization can remain agile and focus on continuous improvement.

#### **Machine Learning**

Transform raw data into actionable insights. Machine Learning solutions identify patterns, optimize processes, and deliver predictive intelligence. From anomaly detection to demand forecasting, we tailor ML models to your organization's needs — empowering you to make better, faster decisions.